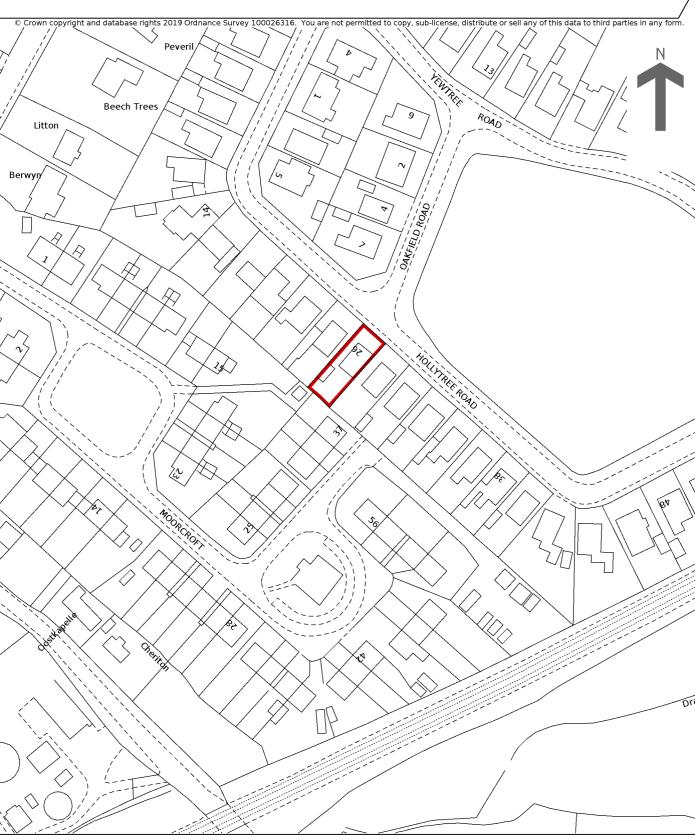

## HM Land Registry Current title plan

Title number CH685699
Ordnance Survey map reference SJ7175SE
Scale 1:1250 enlarged from 1:2500
Administrative area Cheshire East

This is a print of the view of the title plan obtained from HM Land Registry showing the state of the title plan on 03 September 2021 at 09:17:38. This title plan shows the general position, not the exact line, of the boundaries. It may be subject to distortions in scale. Measurements scaled from this plan may not match measurements between the same points on the ground.